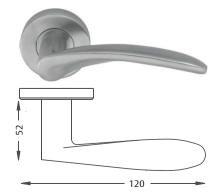

#### Model no.: ASL - 030

**Description:** Lever on Rose **Dimensions:** Length - 120mm Spindle: 8mm x 8mm Straight Spindle Standard Round Rose: Ø54mm x 8mm