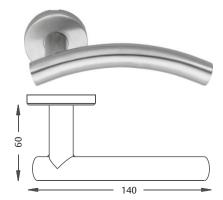

### **Lever Handles - Solid Series**

Solid Stainless Steel Lever Handle

ASL- 070

Model no.: ASL - 070

**Description:** Solid Lever on Rose **Dimensions:** Length - 128mm Spindle: 8mm x 8mm Straight Spindle Standard Round Rose: Ø54mm x 8mm

Finish: Satin Stainless Steel - US32D