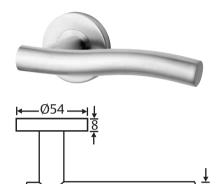

## **Lever Handles - Solid Series**

Solid Stainless Steel Lever Handle

ASL - 010

Model no.: ASL - 010

**Description:** Solid Lever on Rose **Dimensions:** Length - 127mm Spindle: 8mm x 8mm Straight Spindle Standard Round Rose: Ø54mm x 8mm

Finish: Satin Stainless Steel - US32D