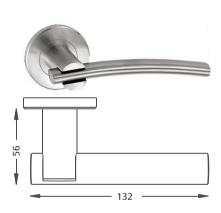

Solid Stainless Steel Lever Handle

ASL - 030

#### Model no.: ASL - 030

**Description:** Lever on Rose **Dimensions:** Length - 120mm Spindle: 8mm x 8mm Straight Spindle Standard Round Rose: Ø54mm x 8mm