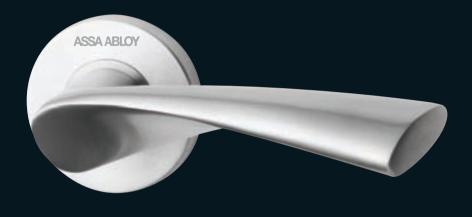

#### **Model no.:** ASL - 020

**Description:** Solid Lever on Rose **Dimensions:** Length -130mm Spindle: 8mm x 8mm Straight Spindle Standard Round Rose: Ø54mm x 8mm

Finish: Satin Stainless Steel - US32D