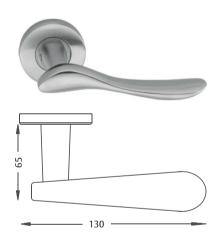

#### **Model no.:** ASL - 050

**Description:** Solid Lever on Rose **Dimensions:** Length - 130mm Spindle: 8mm x 8mm Straight Spindle Standard Round Rose: Ø54mm x 8mm

Finish: Satin Stainless Steel - US32D