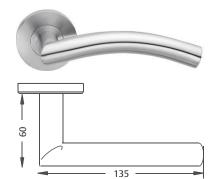

#### Solid Stainless Steel Lever Handle

ASL - 020

#### **Model no.:** ASL - 020

**Description:** Solid Lever on Rose **Dimensions:** Length -130mm Spindle: 8mm x 8mm Straight Spindle Standard Round Rose: Ø54mm x 8mm

Finish: Satin Stainless Steel - US32D