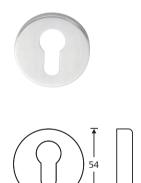

Finish: Satin Stainless Steel - US32D

- 137

k

Stainless Steel Escutcheon

AEP - 010

#### Model no.: AEP - 010

**Description:** Euro profile cylinder escutcheon **Dimensions:** Diameter: 54mm, depth: 8mm

Finish: Satin Stainless Steel - US32D

→| 8 |←