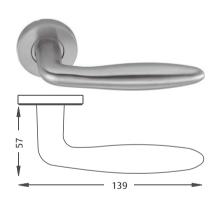

#### Solid Stainless **Steel Lever Handle**

Model no.: ASL - 080

ASL - 080

**Description:** Solid Lever on Rose Dimensions: Length - 125mm Spindle: 8mm x 8mm Straight Spindle Standard Round Rose: Ø54mm x 8mm

Finish: Satin Stainless Steel - US32D

Solid Stainless **Steel Lever Handle** 

ASL - 090