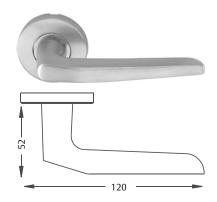

#### Solid Stainless Steel Lever Handle

ASL - 050

#### **Model no.:** ASL - 050

**Description:** Solid Lever on Rose **Dimensions:** Length - 130mm Spindle: 8mm x 8mm Straight Spindle Standard Round Rose: Ø54mm x 8mm

Finish: Satin Stainless Steel - US32D