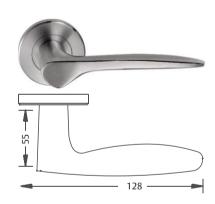

#### **Model no.:** ASL - 050

**Description:** Solid Lever on Rose **Dimensions:** Length - 130mm Spindle: 8mm x 8mm Straight Spindle Standard Round Rose: Ø54mm x 8mm

Finish: Satin Stainless Steel - US32D