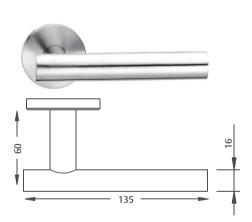

Solid Stainless Steel Lever Handle

ASL - 060

#### Model no.: ASL - 060

**Description:** Solid Lever on Rose **Dimensions:** Length - 122mm Spindle: 8mm x 8mm Straight Spindle Standard Round Rose: Ø54mm x 8mm