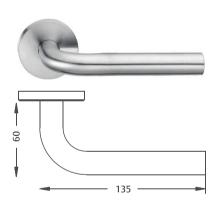

### **Lever Handles - Tubular Series**

Tubular Stainless Steel Lever Handle

ATL - 010

Model no.: ATL - 010

**Description:** Lever on Rose **Dimensions:** Length - 130mm Spindle: 8mm x 8mm Straight Spindle Standard Round Rose: Ø54mm x 8mm

Finish: Satin Stainless Steel - US32D