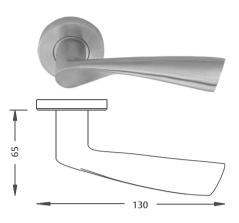

#### **Model no.:** ASL - 020

**Description:** Solid Lever on Rose **Dimensions:** Length -130mm Spindle: 8mm x 8mm Straight Spindle Standard Round Rose: Ø54mm x 8mm

Finish: Satin Stainless Steel - US32D