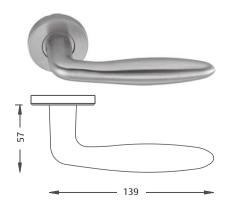

#### Model no.: ATL - 090

**Description:** Lever on Rose **Dimensions:** Length - 137mm Spindle: 8mm x 8mm Straight Spindle Standard Round Rose: Ø54mm x 8mm

617