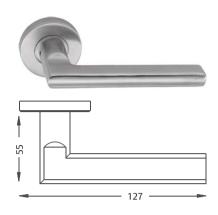

#### Model no.: ATL - 020

**Description:** Solid Lever on Rose **Dimensions:** Length - 133mm Spindle: 8mm x 8mm Straight Spindle Standard Round Rose: Ø54mm x 8mm

Finish: Satin Stainless Steel - US32D

Tubular Stainless Steel Lever Handle