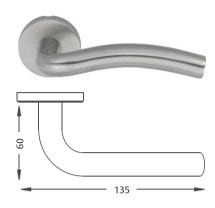

#### Solid Stainless Steel Lever Handle

ASL - 050

#### **Model no.:** ASL - 050

**Description:** Solid Lever on Rose **Dimensions:** Length - 130mm Spindle: 8mm x 8mm Straight Spindle Standard Round Rose: Ø54mm x 8mm

Finish: Satin Stainless Steel - US32D