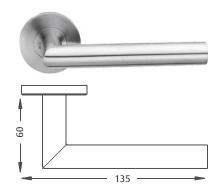

Solid Stainless Steel Lever Handle

ASL - 030

#### Model no.: ASL - 030

**Description:** Lever on Rose **Dimensions:** Length - 120mm Spindle: 8mm x 8mm Straight Spindle Standard Round Rose: Ø54mm x 8mm