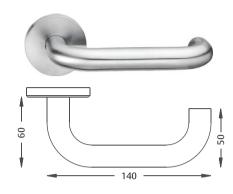

### **Lever Handles - Tubular Series**

Tubular Stainless Steel Lever Handle

ATL - 010

Model no.: ATL - 010

**Description:** Lever on Rose **Dimensions:** Length - 130mm Spindle: 8mm x 8mm Straight Spindle Standard Round Rose: Ø54mm x 8mm

Finish: Satin Stainless Steel - US32D