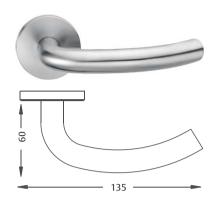

#### Tubular Stainless Steel Lever Handle

ATL - 020

#### Model no.: ATL - 020

**Description:** Solid Lever on Rose **Dimensions:** Length - 133mm Spindle: 8mm x 8mm Straight Spindle Standard Round Rose: Ø54mm x 8mm

Finish: Satin Stainless Steel - US32D

Tubular Stainless Steel Lever Handle