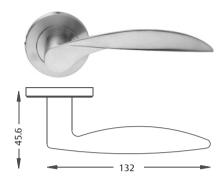

#### Solid Stainless Steel Lever Handle

ASL - 020

#### **Model no.:** ASL - 020

**Description:** Solid Lever on Rose **Dimensions:** Length -130mm Spindle: 8mm x 8mm Straight Spindle Standard Round Rose: Ø54mm x 8mm

Finish: Satin Stainless Steel - US32D